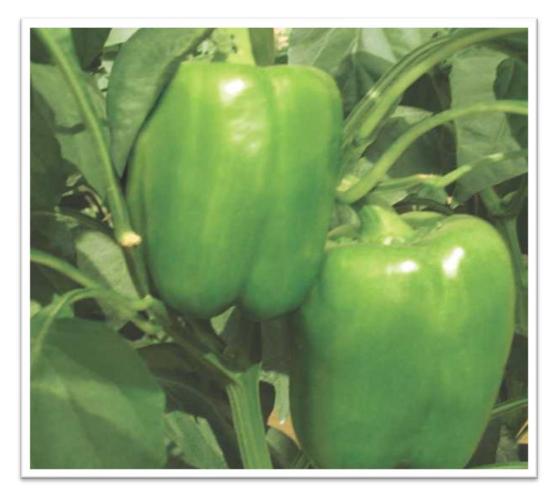

## SV 1865 PB F1 | Sweet Pepper Blocky – Green to Red

Nurseries who will be looking for a vigorous, high-quality plant with excellent canopy cover should consider selecting SV1865PB for its multi-season adaptability, high yield potential and the flexibility its concentrated fruit set offers. Ideal for the Spec market. Disease tolerance: TSW 0 / Xcv 0-3,7,8 / Pvy 0

## **Specifications:**

Cultivation: Open field | Nett House

Type: Fresh | Box

Days to maturity: 85 – 95 days after transplant

Fruit: 8 cm Diameter | 9 cm length

Type: Blocky | Green to Red

Fruit weight: 140 – 170 grams