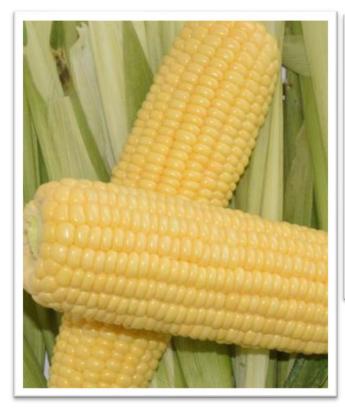

## Sherbet F1 | Sweetcorn – Fresh

Single stalk fresh market option for farmer supplying the fresh market segment. Excellent pre-pack and top and trail option. Good eating quality.

## Specifications:

| Cultivation / Type: | Open field / Fresh Market                                      |
|---------------------|----------------------------------------------------------------|
| Days to maturity:   | 72/75 (summer) – 85/95 (Winter) days to maturity               |
| Ear:                | Height 50 – 70 cm, Length 18 – 22 cm, Diameter 5 5,4 cm        |
|                     | Rows 16 – 18, Shape Cylindrical slightly taper tip             |
| Plant & Husk:       | Single stalk 175 – 185 cm, Medium green husk, good protection, |
|                     | Very Good tip fill.                                            |
| Plantstand:         | +- 65 000 p/ha                                                 |
| Resistances:        |                                                                |