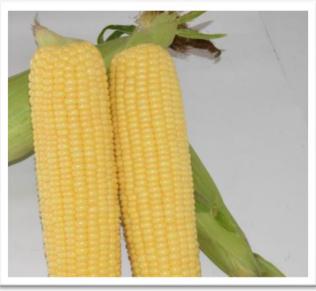

## Sherbet F1 | Sweetcorn – Fresh

Single stalk fresh market option for farmer supplying the fresh market segment. Excellent pre-pack and top and trail option. Good eating quality.

## Specifications:

| Cultivation / Type: | Open field / Fresh Market                                      |
|---------------------|----------------------------------------------------------------|
| Days to maturity:   | 72/75 (summer) – 85/95 (Winter) days to maturity               |
| Ear:                | Height 50 – 70 cm, Length 18 – 22 cm, Diameter 5 5,4 cm        |
|                     | Rows 16 – 18, Shape Cylindrical slightly taper tip             |
| Plant & Husk:       | Single stalk 175 – 185 cm, Medium green husk, good protection, |
|                     | Very Good tip fill.                                            |
| Plantstand:         | +- 65 000 p/ha                                                 |
| Resistances:        |                                                                |