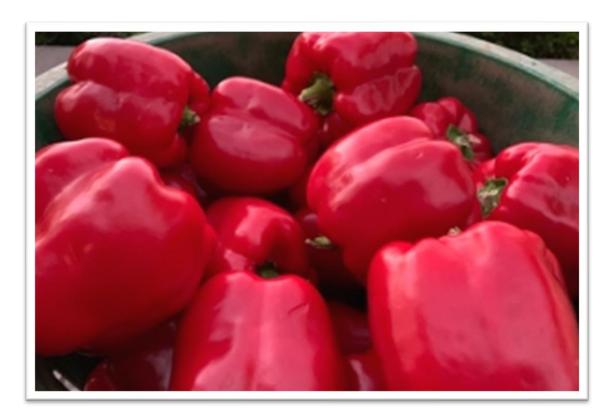

## Sailfish F1

Sailfish F1 | Sweet Pepper Blocky – Green to Red

Sailfish F1 is an early red bell pepper for fresh market, with high-quality, blocky smooth fruit, excellent red colour, and a unique disease resistance package with intermediate Phytophthora blight resistance and X10R ® Technology, which provides intermediate resistance to bacterial leaf spot races 0-10.

## **Specifications:**

Cultivation: Open field | Nett House

Type: Fresh | Box | Pre-packer

Days to maturity: 85 – 95 days after transplant

Fruit: 8 cm Diameter | 9 cm length

Type: Blocky | Green to Red

Fruit weight: 180 – 200 grams