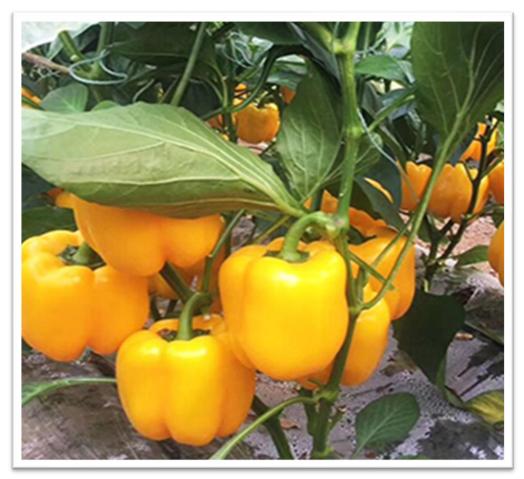

## **Boxer F1** | Sweet Pepper Blocky – Green to Yellow

Box and Loose Sweet Pepper for green as well as yellow market. Prefer Under protection conditions but hold its own in the open field.

## **Specifications:**

| Cultivation:      | Open field   Nett House   Tunnels                                                             |
|-------------------|-----------------------------------------------------------------------------------------------|
| Туре:             | Fresh   Box                                                                                   |
| Days to maturity: | 85 – 95 days after transplant                                                                 |
| Fruit:            | 9 cm Diameter   10 cm length                                                                  |
| Туре:             | Blocky   Green to Yellow                                                                      |
| Fruit weight:     | 180 – 220 grams                                                                               |
| Plantstand:       | +- 30 000 p/ha                                                                                |
| Resistances:      | Tobacco Mosaic Virus, Tomato Spotted Wilt, Bacterial leaf Spot 1-5<br>Pepper Mottle Potyvirus |